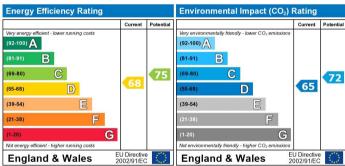

## **Tenure**

Freehold

The energy efficiency rating is a measure of the overall efficiency of a home. The higher the rating the more energy efficient the home is and the lower the fuel bills will be.

The environmental impact rating is a measure of a home's impact on the environment in terms of carbon dioxide (CO2)