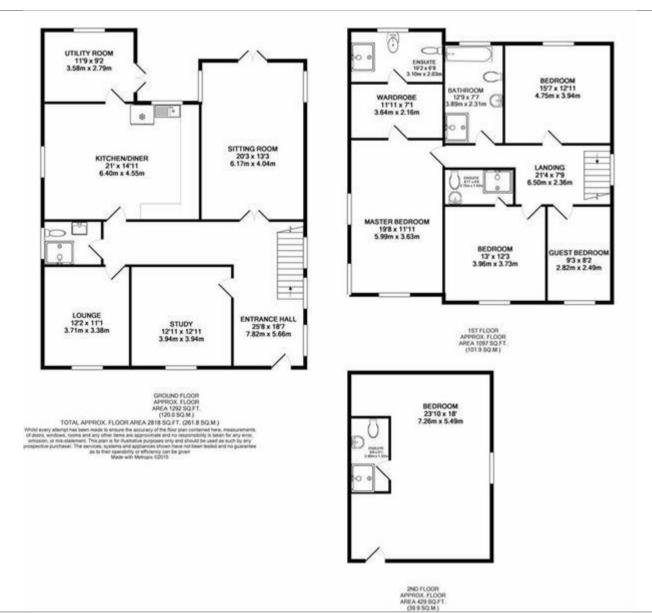

## **Description**

This beautifully presented detached family residence occupies an enviable plot on one of Harrow's most highly regarded roads. Arranged over 3 floors the property has recently been refurbished and remodelled to an exceptional standard throughout and now features lounge, formal sitting room with direct access to rear garden, games room/study, kitchen/diner, shower room and utility room. The upper floors comprise a spectacular dual aspect master bedroom with ensuite bathroom and walk-in wardrobe, 4 further bedrooms, 2 ensuite bathrooms and 1 family bathroom.